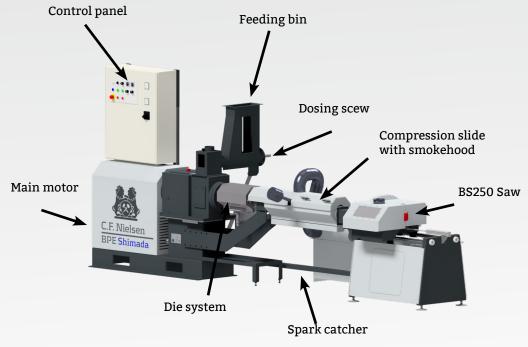

## **BPE Shimada Extruder Briquetting Press**

C.F. Nielsen now offers the new BP Shimada Extruder Briquetting Press to complement the product range of Mechanical Briquetting Presses.

The BPE Shimada Extrusion Briquetting Press is sold for medium sized professional users or production of high density briquettes. Most types of wood and agricultural based raw materials can be used without adding a binder.

The Press is mounted on a base frame with 45 kW motor and drive assembly and includes a 1.1 kW automatic screw feeder with variable speed control and Electrical Control panel and locking spanner. All fully pre-wired

and test run prior to shipment. The press is delivered with an interconnecting smoke hood and a saw. Other options are available.

## Main Features and Benefits:

- Compact press with saw
- Can be delivered as stand-alone or unit including briquetting press, buffer silo, dosing system and control panel
- Easy installation and start up
- Very dense and strong briquettes
- Possible to carbonize briquettes
- 3 shift operations