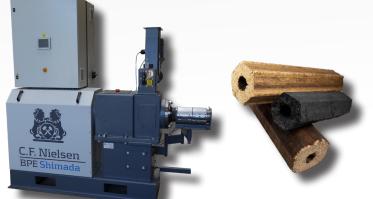

The briquettes are typically used as consumer briquettes/logs for fireplaces and wood burning stoves. The briquettes are normally produced in a size of 65x65 mm with a length of 200

mm. Other sizes are optional.

The BPE SHIMADA is a briquetting press specialized in producing very dense biomass briquettes, which can also be carbonized.

In order to produce a good briquette on the BPE Shimada Briquetting Press you will need a moisture content of 6-8% and particles between 2-6 mm.