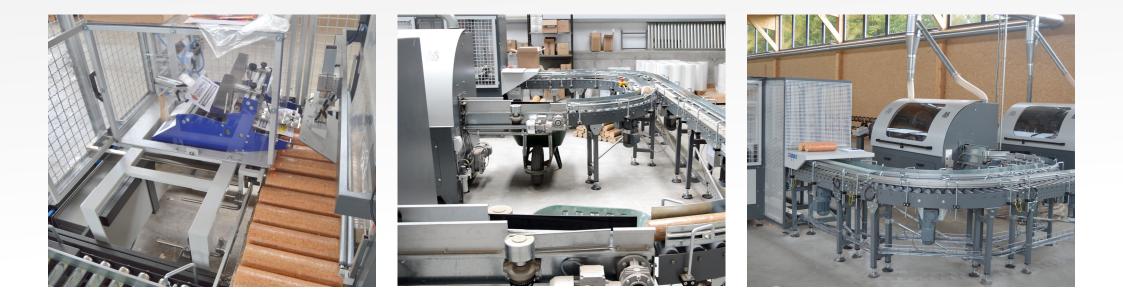

#### For BP5510 or BP6510

Full-automatic packing solution for output from 1 – 3 briquetting presses, consisting of sleeve wrapper and shrinking tunnel. The packing line is sold together with our BP5510 or BP6510 mechanical press and the BS350 Saw.

### ) Labels

After the saw the briquettes are automatically sorted and alligned to the chosen package size before entering the sleeve wrapper. In the packing line a A4 og A5 sized label is automa-tically inserted before the briquettes are wrapped and enters the wrapping tunnel. When the finished briquette package comes out, an operator or a robot is needed for pal-letizing.

#### **Briquette sizes**

The solution is suitable for 5x Ø90 mm bri-quettes or 6x75x75 mm briquettes to reach 10kg per package. Packing of other bri-quette sizes are available on request.

The packing line is delivered standard as a straight line "straight through", or optional as 90 ° or 180 ° to adapt the solution to the factory layout and/or to adapt to the optimal factory logistic.