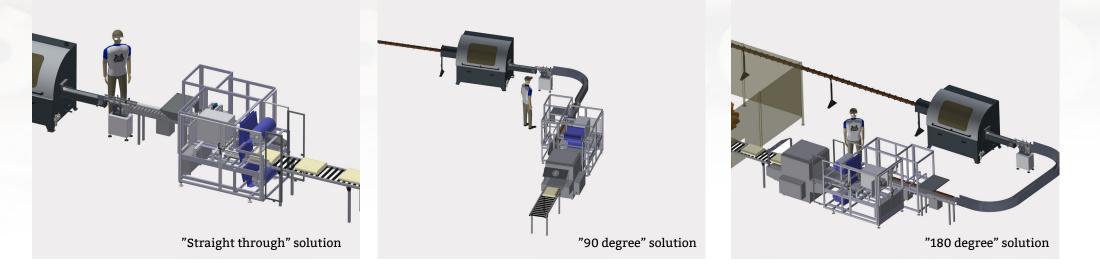

#### **Briquette sizes**

The solution is suitable for 5x Ø90 mm bri-quettes or 6x75x75 mm briquettes to reach 10kg per package. Packing of other bri-quette sizes are available on request.

The packing line is delivered standard as a straight line "straight through", or optional as 90 ° or 180 ° to adapt the solution to the factory layout and/or to adapt to the optimal factory logistic.